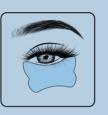

#### **EYE PATCH**

Silicone patch used to hold the lower lashes during lamination treatments or used in combination with serums and face creams for an intensive eye contour treatment.

#### Silicone high-tech

Soft and flexible, it adheres perfectly to the skin, ensuring comfort and safety; thanks to its shape, it adapts to every eye shape. Due to its durability, it can be reused multiple times after proper cleaning and sterilization.\*

Eye Patch is made of Platinum Silicone (Rubber)

**Peel-Off Treatment** 

It can be used as part of an intensive eye contour treatment. In combination with creams and serums, it promotes deep absorption of active ingredients.