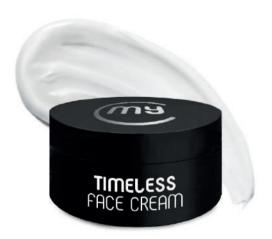

#### **TIMELESS FACE CREAM**

Face cream with lifting active ingredients. Contains a microalgae extract, a blend of Hyaluronic Acids, Avena Sativa, and Damask Rose water.

For daily use, morning and/or evening.

Content: 50 ml

Initial situation