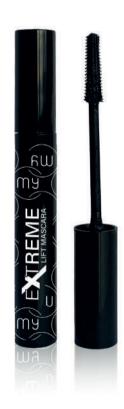

## EXTREME LIFT MASCARA

Lifting black mascara. Contains functional ingredients derived from Myrothamnus flabellifolia, which promotes eyelash growth, Sunflower wax with restructuring properties, and lengthening Carnauba wax.

FORMULATED WITHOUT Alcohol, Gluten, Microplastics, Mineral Oils, Parabens, Silicone, Talc.

Pigment: Black

Content: 8,5 ml

**Myrothamnus Flabellifolia** Stimulates growth

Sunflower Wax Restructuring

Carnauba Wax Lengthening