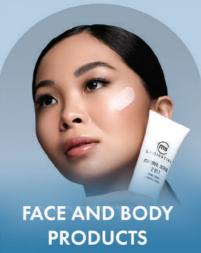

#### CLEANSING FOAM 4 in 1

Gently cleanses and removes makeup from the skin. Suitable for frequent use thanks to the soothing and emollient properties of the functional ingredients: Chamomile and Passionflower extracts, and Rice Proteins.

# CLEANSING FOAM DEFENCE

Gently cleanses and removes makeup from the skin. Suitable for frequent use thanks to the protective and antioxidant properties of its functional ingredients: Green Tea extracts, Hyaluronic Acid, Moringa Oleifera, and Rice Proteins.

# CLEANSING FOAM EQUILIBRIUM

Gently cleanses and removes makeup from the skin. Suitable for frequent use thanks to the purifying and rebalancing properties of its functional ingredients: Burdock extracts, Peumus Boldus, and Rice Proteins.