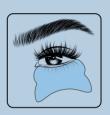

#### **EYE PATCH**

Silicone patch used to hold the lower lashes during lamination treatments or used in combination with serums and face creams for an intensive eye contour treatment.

#### Silicone high-tech

Soft and flexible, it adheres perfectly to the skin, ensuring comfort and safety; thanks to its shape, it adapts to every eye shape. Due to its durability, it can be reused multiple times after proper cleaning and sterilization.\*

Eye Patch is made of Platinum Silicone (Rubber)

**Peel-Off Treatment** 

It can be used as part of an intensive eye contour treatment. In combination with creams and serums, it promotes deep absorption of active ingredients.

\*Reusable up to 20 treatments.

EYE PATCH