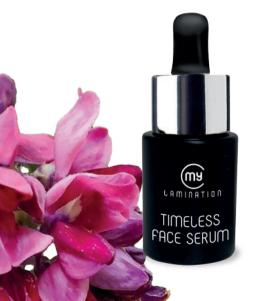

#### **TIMELESS FACE SERUM**

Face serum based on Pueraria Lobata extract, which helps to counteract expression lines, Hyaluronic Acid, and extracts with antioxidant and regenerating properties that work together to give the skin an elastic and radiant appearance.

Content: 30 ml