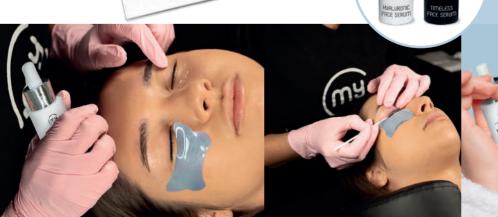

#### **HYALURONIC FACE SERUM**

Face serum with active ingredients that provide moisturizing and smoothing effects. Thanks to the presence of Hyaluronic Acids of different molecular weights, combined with a microalgae extract with a lifting effect, it gives the skin a toned and firm appearance. It also contains Active Rose Bud Water and Rosehip extract.

#### **TIMELESS FACE SERUM**

Face serum based on Pueraria Lobata extract, which helps to counteract expression lines, Hyaluronic Acid, and extracts with antioxidant and regenerating properties that work together to give the skin an elastic and radiant appearance.