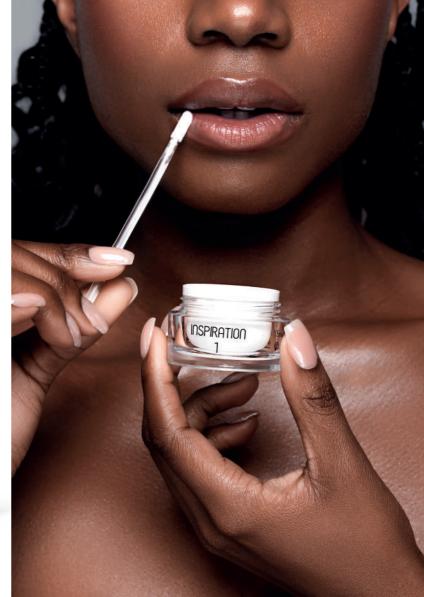

#### **INSPIRATION**

Soft balm that gently enhances eyelashes, eyebrows, and lips, giving a glossy effect. Contains Green Tea Lipolic extract, Cocoa Butter with protective properties, and nourishing natural oils.

'Inspiration 1' fruity fragrance.

'Inspiration 5' vanilla fragrance.

Content: 14 ml

VitaminLas