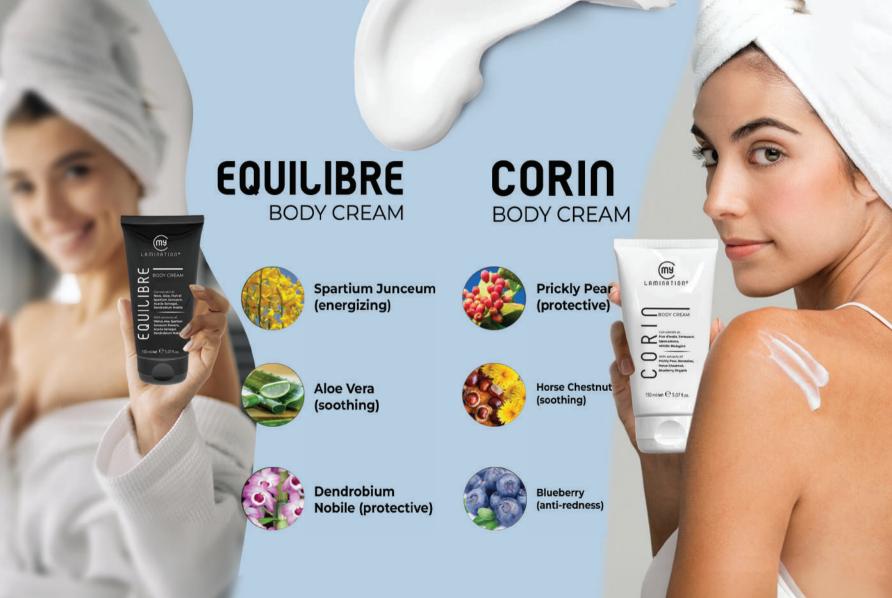

#### **CORIN BODY CREAM**

This is a body cream enriched with active ingredients that have moisturizing, soothing, anti-inflammatory, and antioxidant properties, such as Prickly Pear extract. It also contains organic Dandelion extract, rich in vitamins (A, B, C, and D) and minerals; Horse Chestnut extract, ideal for sensitive and reddened skin; and organic Blueberry extract, known for its skin-purifying and anti-reddening effects.

Content: 150 ml

#### **ÉQUILIBRE BODY CREAM**

This is a body cream enriched with active ingredients that have antioxidant and anti-inflammatory properties, such as Aloe extract. It contains Acacia extract with calming and soothing effects, and energizing Broom extract. Dendrobium Nobile extract is rich in minerals and polysaccharides, providing calming, anti-aging, and regenerating benefits.