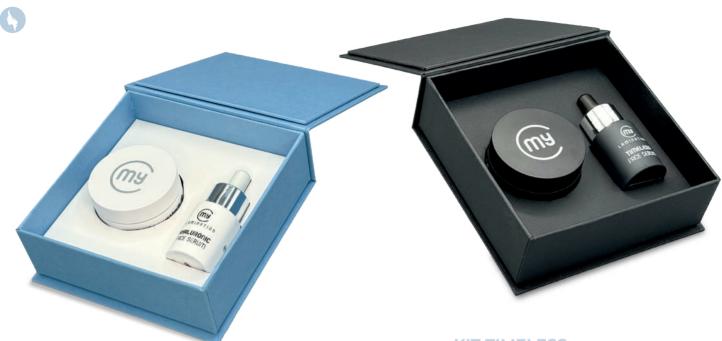

#### **KIT MINERAL & HYALURONIC**

A precious gift set containing two products particularly effective in reducing the appearance of wrinkles and improving skin texture.

#### **Content:**

- · Mineral Face Cream
- · Hyaluronic Face Serum

#### **KIT TIMELESS**

An elegant gift set containing two products surprisingly effective in achieving noticeable results in reducing expression wrinkles.

#### **Content:**

- · Timeless Face Cream
- · Timeless Face Serum