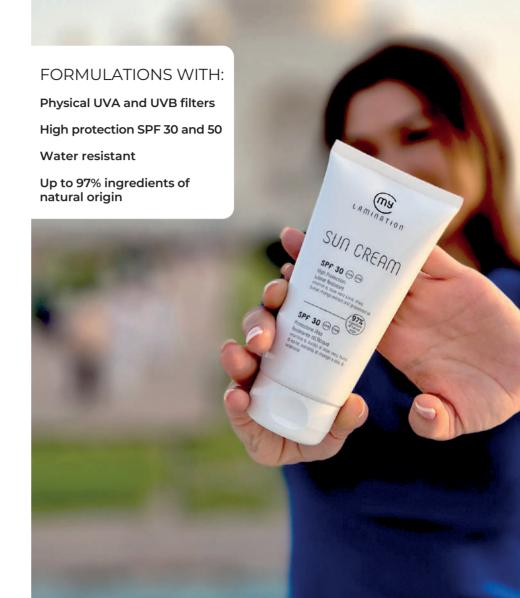

#### **SUN CREAM SPF 30**

High-protection SPF 30 sunscreen cream, enriched with functional ingredients such as organic Aloe Vera juice and Shea Butter, known for their moisturizing and soothing properties. Grape Seed Oil, Mango extract, and Vitamin E help reduce oxidative stress and prevent skin aging.

Content: 150 ml