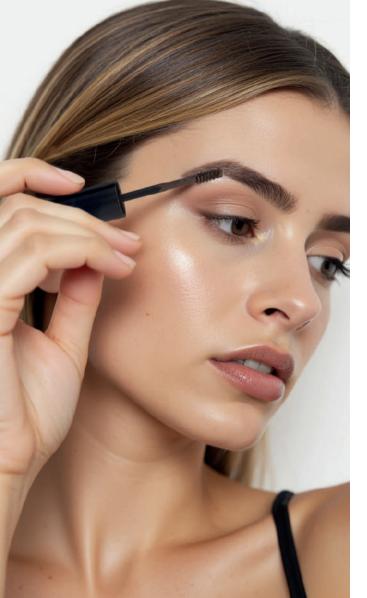

#### **BROW COLOR FIER**

Tinted eyebrow mascara with fibers that defines and fills. The formula contains ingredients that help make brows appear more groomed and voluminous.

Water resistant

Content: 5 ml

## EXTREME LIFT MASCARA

Lifting black mascara. Contains functional ingredients derived from Myrothamnus flabellifolia, which promotes eyelash growth, Sunflower wax with restructuring properties, and lengthening Carnauba wax.