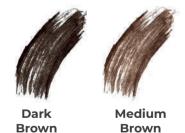

#### **BROW COLOR FIER**

Tinted eyebrow mascara with fibers that defines and fills. The formula contains ingredients that help make brows appear more groomed and voluminous.

Water resistant

Content: 5 ml