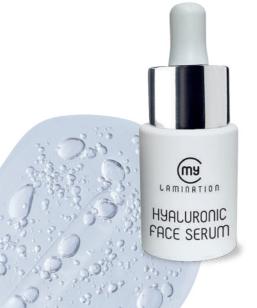

#### **HYALURONIC FACE SERUM**

Face serum with active ingredients that provide moisturizing and smoothing effects. Thanks to the presence of Hyaluronic Acids of different molecular weights, combined with a microalgae extract with a lifting effect, it gives the skin a toned and firm appearance. It also contains Active Rose Bud Water and Rosehip extract.

Content: 30 ml