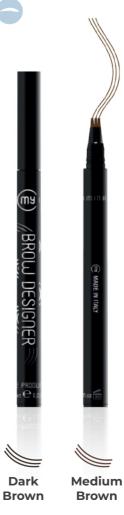

#### **BROW DESIGNER**

Colored eyebrow pen with an ingenious 3-tip applicator, ideal for drawing realistic hair-like strokes and filling in sparse areas. The final result gives a natural look that lasts up to 10 hours. Contains Acacia Senegal Gum, which, when mixed with water, forms a gel that enhances the product's texture and longevity. The active ingredients also provide moisturizing, emollient, and hydrating action.