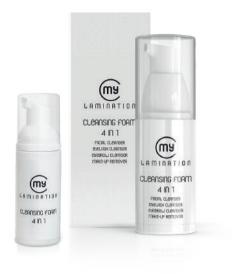

#### CLEANSING FOAM 4 in 1

Gently cleanses and removes makeup from the skin. Suitable for frequent use thanks to the soothing and emollient properties of the functional ingredients: Chamomile and Passionflower extracts, and Rice Proteins.

Content: 120 ml o 50 ml