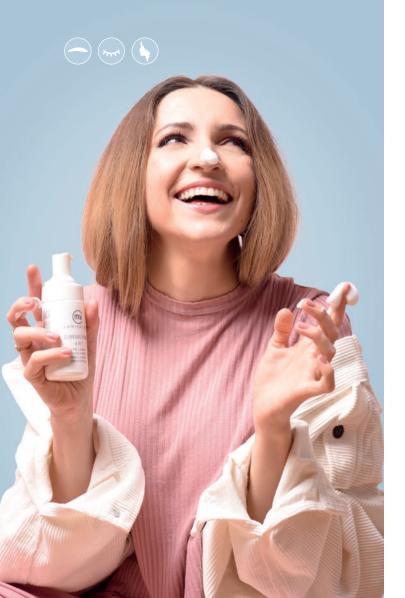

#### CLEANSING FOAM 4 in 1

Gently cleanses and removes makeup from the skin. Suitable for frequent use thanks to the soothing and emollient properties of the functional ingredients: Chamomile and Passionflower extracts, and Rice Proteins.