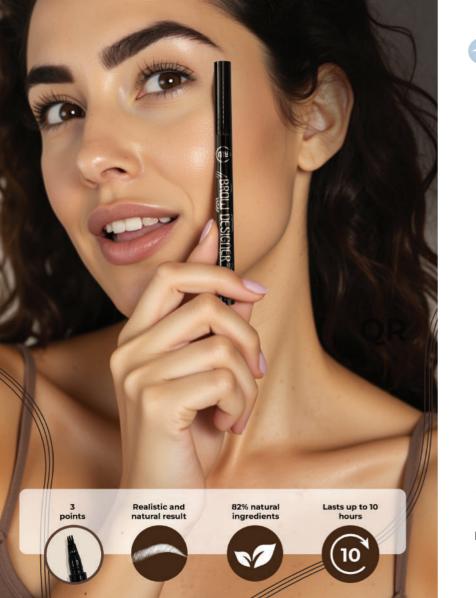

#### **BROW DESIGNER**

Colored eyebrow pen with an ingenious 3-tip applicator, ideal for drawing realistic hair-like strokes and filling in sparse areas. The final result gives a natural look that lasts up to 10 hours. Contains Acacia Senegal Gum, which, when mixed with water, forms a gel that enhances the product's texture and longevity. The active ingredients also provide moisturizing, emollient, and hydrating action.

Content: 0,8 ml