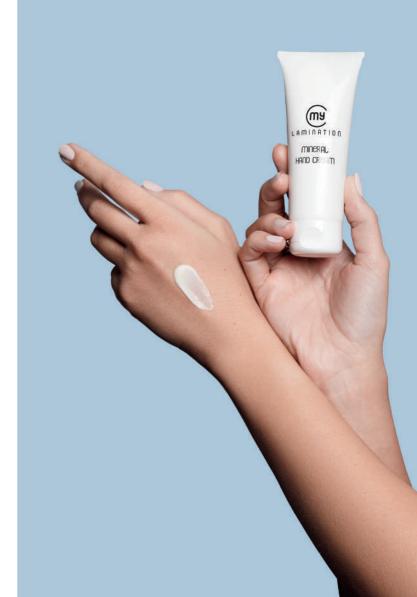

# MINERAL HAND CREAM

Cream to remineralize, hydrate, and soften the hands.

Contains Dead Sea minerals for remineralization, Witch Hazel extract, and Grape Seed Oil, which provide hydration and elasticity.

Content: 75 ml