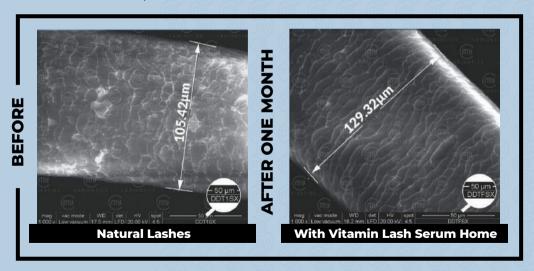

#### **EFFECTIVENESS TEST**

The diameter measurements, taken from a photo using ESEM (1000x magnification), were performed on eyelashes collected after the lamination treatment and after one month of daily application (morning and evening) of the 'Vitamin Lash Serum Home' product.