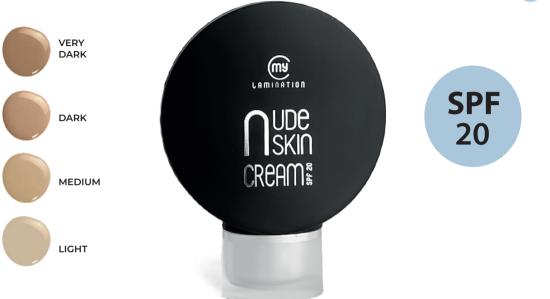

#### **NUDE SKIN CREAM**

Tinted cream (light, medium, dark, very dark) with SPF 20 sun protection and moisturizing active ingredients, perfects and brightens the skin. Ideal for the eyebrow contour area. Contains active ingredients derived from Prickly Pear, which intensely hydrate and naturally soothe redness, as well as extracts of Passionflower (anti-reddening), Calendula (soothing), and Cucumber (refreshing).

Content: 50 ml