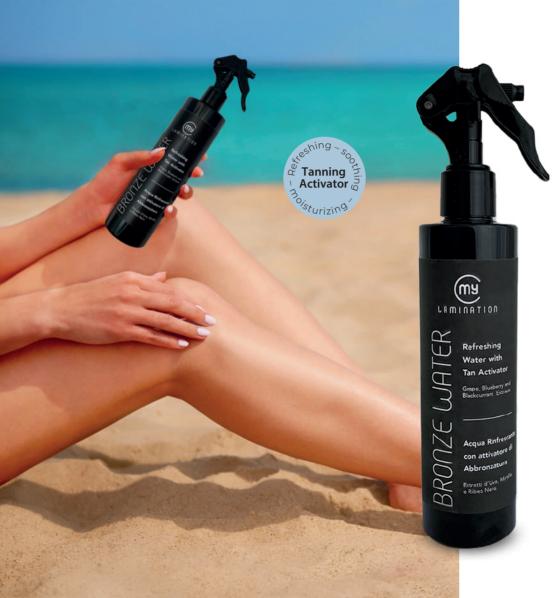

#### **BRONZE WATER**

Refreshing water with tanning activator.

Enriched with extracts of Grape, Black-currant, and Blueberry, known for their antioxidant, moisturizing, and soothing properties.

Contains no sun protection factor and does not protect the skin from sunburn. Can be used alone as a refreshing product or in combination with a sun protection product.

Content: 250 ml