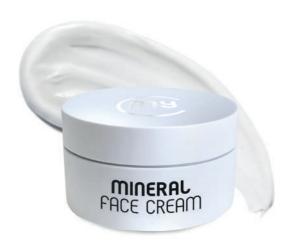

#### MINERAL FACE CREAM

Face cream with remineralizing, moisturizing, and nourishing active ingredients. Contains functional ingredients such as remineralizing Dead Sea salts, moisturizing Hyaluronic Acid and Mallow extract, Tocopheryl acetate (Vitamin E), and nourishing natural oils.

Content: 50 ml