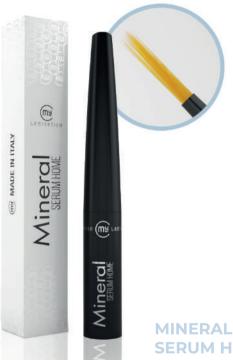

#### VITAMIN LASH SERUM HOME

Serum for eyelashes and eyebrows enriched with 7 functional ingredients: Hydrolyzed keratin, Plant-based collagen, Vitamins (C, E, F), Panthenol (Pro-Vitamin B5), and Plant glycerin.

#### Pigment serum:

Transparent, Black, Brown.

Content: 10 ml